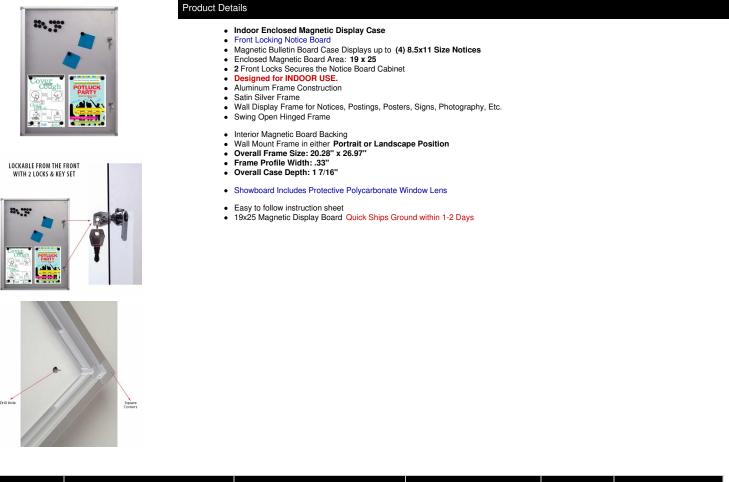

## 19 x 25 Indoor Lockable Notice Enclosed Magnetic Board | Showboard Holds FOUR 8.5x11 Postings | Satin Silver Finish