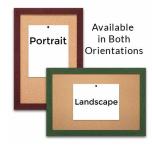

### Product Details

- Access Cork Boardâ,,¢
- 16" x 24" Cork Bulletin Board
- Wooden Message Display Board Classic #361 Wood Frame
- Wooden Picture Frame Style with Flat Face Profile
- Natural Tan Pebble Cork Surface
- Open Face Wood Framed Bulletin Board Board
- Natural Wood Stained Frame
- Wood Frame Profile: 1 3/16" Wide ()
- 10 Popular Wood Stain Frame Finishes
- Portrait and Landscape Sizes
- All sizes refer to the Outside Frame Dimension
- 16" x 24" is the Outside Frame Dimension
- Overall Frame Depth: 3/4" Ideal as a message board, notice board, announcement board
- Hanging Hardware on the frame back for wall or ceiling mount.
- Optional Fabric Covered Cork Colors
  Optional Pushpins: Clear and Multi-Colored
- 16"x24" Access Bulletin Boards Open Face Display Frame for INDOOR use

## \*CUSTOM SIZES AVAILABLE | CALL US

| Model           | Cork Board (Overall Frame Size) | Viewable Area     | Orientation           | Ships Via |
|-----------------|---------------------------------|-------------------|-----------------------|-----------|
| OFCORKW361-1624 | 16" x 24"                       | 13 5/8" x 21 5/8" | Portrait or Landscape | FedEx     |