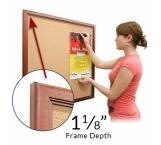

### Product Details

- Access Cork Boardsâ,,¢

- 20" x 20" Wooden Message Display Board Classic #353 Wood Frame Wooden Picture Frame Style with 3-Step Profile
- Natural Tan Pebble Cork Surface
- Wood Frame Profile: 1 3/8" Wide () Overall Wood Frame Depth: 1 1/8"
- Natural Wood Stained Frame
- 6 Popular Wood Stain Frame Finishes
- Square Sizes
- 20" x 20" is the Outside Frame Dimension
- Ideal as a message board, notice board, announcement board
- Hanging Hardware on the frame back for wall or ceiling mount.
- Optional Fabric Covered Cork Colors
- Optional Pushpins: Clear and Multi-Colored
- 20"x20" Access Cork Boards Open Face Display Frame for INDOOR use