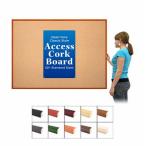

#### 30" x 48" Open Face Wood #361 Framed Bulletin Board

#### Product Details

- Access Cork Boardâ,,¢
- 30" x 48" Cork Bulletin Board
- Wooden Message Display Board Classic #361 Wood Frame
- Wooden Picture Frame Style with Flat Face Profile
- Natural Tan Pebble Cork Surface
- Open Face Wood Framed Bulletin Board Board
- Natural Wood Stained Frame
- Wood Frame Profile: 1 3/16" Wide () 10 Popular Wood Stain Frame Finishes
- Portrait and Landscape Sizes
- All sizes refer to the Outside Frame Dimension
- 30" x 48" is the Outside Frame Dimension
- Overall Frame Depth: 3/4" Ideal as a message board, notice board, announcement board
- Hanging Hardware on the frame back for wall or ceiling mount.
- Optional Fabric Covered Cork Colors
  Optional Pushpins: Clear and Multi-Colored
- 30"x48" Access Bulletin Boards Open Face Display Frame for INDOOR use