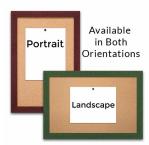

#### Product Details

- Access Cork Boardâ,,¢
- 30" x 48" Cork Bulletin Board
- Wooden Message Display Board Classic #361 Wood Frame
- Wooden Picture Frame Style with Flat Face Profile
- Natural Tan Pebble Cork Surface
- Open Face Wood Framed Bulletin Board Board
- Natural Wood Stained Frame
- Wood Frame Profile: 1 3/16" Wide () 10 Popular Wood Stain Frame Finishes
- Portrait and Landscape Sizes
- All sizes refer to the Outside Frame Dimension
- 30" x 48" is the Outside Frame Dimension
- Overall Frame Depth: 3/4" Ideal as a message board, notice board, announcement board
- Hanging Hardware on the frame back for wall or ceiling mount.
- Optional Fabric Covered Cork Colors
  Optional Pushpins: Clear and Multi-Colored
- 30"x48" Access Bulletin Boards Open Face Display Frame for INDOOR use

## \*CUSTOM SIZES AVAILABLE | CALL US

| Model           | Cork Board (Overall Frame Size) | Viewable Area     | Orientation           | Ships Via |
|-----------------|---------------------------------|-------------------|-----------------------|-----------|
| OFCORKW361-3048 | 30" x 48"                       | 27 5/8" x 45 5/8" | Portrait or Landscape | FedEx     |