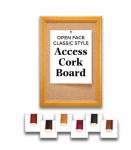

### 14 x 22 Access Cork Boardâ,,¢ Open Face Wood 353 Framed Bulletin Board

### Product Details

- Access Cork Boardsâ,,¢

- 14" x 22" Wooden Message Display Board Classic #353 Wood Frame Wooden Picture Frame Style with 3-Step Profile
- Natural Tan Pebble Cork Surface
- Wood Frame Profile: 1 3/8" Wide () Overall Wood Frame Depth: 1 1/8"
- Natural Wood Stained Frame
- 6 Popular Wood Stain Frame Finishes
- Portrait and Landscape Sizes
  14" x 22" is the Outside Frame Dimension
- Ideal as a message board, notice board, announcement board
- Hanging Hardware on the frame back for wall or ceiling mount.
- Optional Fabric Covered Cork Colors
- Optional Pushpins: Clear and Multi-Colored
- 14"x22" Access Cork Boards Open Face Display Frame for INDOOR use