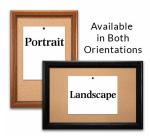

### Product Details

- Access Cork Boardsâ,,¢

- 14" x 22" Wooden Message Display Board Classic #353 Wood Frame Wooden Picture Frame Style with 3-Step Profile
- Natural Tan Pebble Cork Surface
- Wood Frame Profile: 1 3/8" Wide () Overall Wood Frame Depth: 1 1/8"
- Natural Wood Stained Frame
- 6 Popular Wood Stain Frame Finishes
- Portrait and Landscape Sizes
  14" x 22" is the Outside Frame Dimension
- Ideal as a message board, notice board, announcement board
- Hanging Hardware on the frame back for wall or ceiling mount.
- Optional Fabric Covered Cork Colors
- Optional Pushpins: Clear and Multi-Colored
- 14"x22" Access Cork Boards Open Face Display Frame for INDOOR use

### \*CUSTOM SIZES AVAILABLE | CALL US

| Model           | Cork Board (Overall Frame Size) | Viewable Area     | Orientation           | Ships Via |
|-----------------|---------------------------------|-------------------|-----------------------|-----------|
| OFCORKW353-1422 | 14" x 22"                       | 11 1/4" x 19 1/4" | Portrait or Landscape | FedEx     |