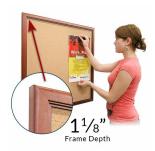

### Product Details

- Access Cork Boardsâ,,¢

- 14" x 22" Wooden Message Display Board Classic #353 Wood Frame Wooden Picture Frame Style with 3-Step Profile
- Natural Tan Pebble Cork Surface
- Wood Frame Profile: 1 3/8" Wide () Overall Wood Frame Depth: 1 1/8"
- Natural Wood Stained Frame
- 6 Popular Wood Stain Frame Finishes
- Portrait and Landscape Sizes
  14" x 22" is the Outside Frame Dimension
- Ideal as a message board, notice board, announcement board
- Hanging Hardware on the frame back for wall or ceiling mount.
- Optional Fabric Covered Cork Colors
- Optional Pushpins: Clear and Multi-Colored
- 14"x22" Access Cork Boards Open Face Display Frame for INDOOR use