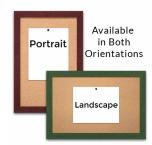

Wood Frame Profile: 1 3/16" Wide ()

- Portrait and Landscape Sizes
- All sizes refer to the Outside Frame Dimension
- $9\ensuremath{^{"}}\ x\ 12\ensuremath{^{"}}\ is\ the\ Outside\ Frame\ Dimension$
- Overall Frame Depth: 3/4" Ideal as a message board, notice board, announcement board
- Hanging Hardware on the frame back for wall or ceiling mount.
- Optional Fabric Covered Cork Colors
  Optional Pushpins: Clear and Multi-Colored
- 9"x12" Access Bulletin Boards Open Face Display Frame for INDOOR use