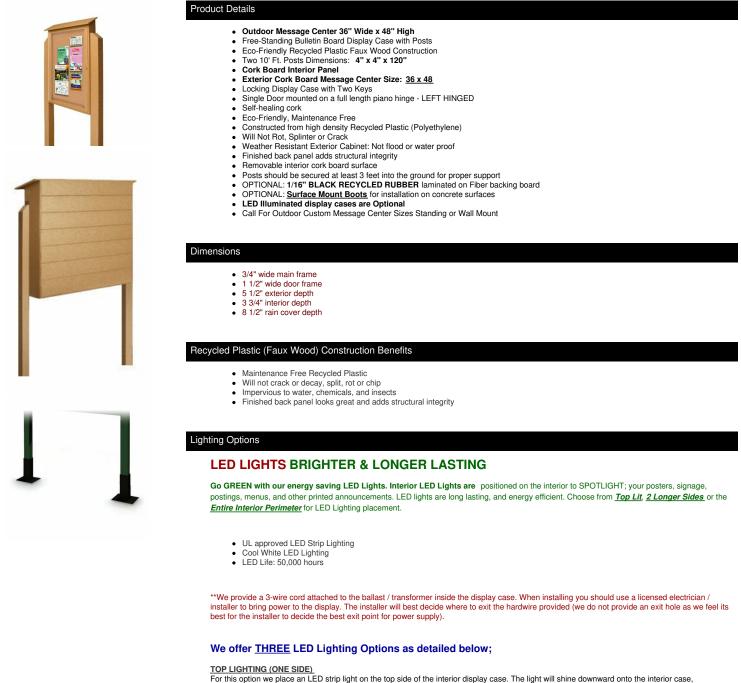

## Outdoor Message Center Cork Board 36" x 48" with Posts | Eco-Design Left Hinged Single Door Information Board | Recycled Faux Wood