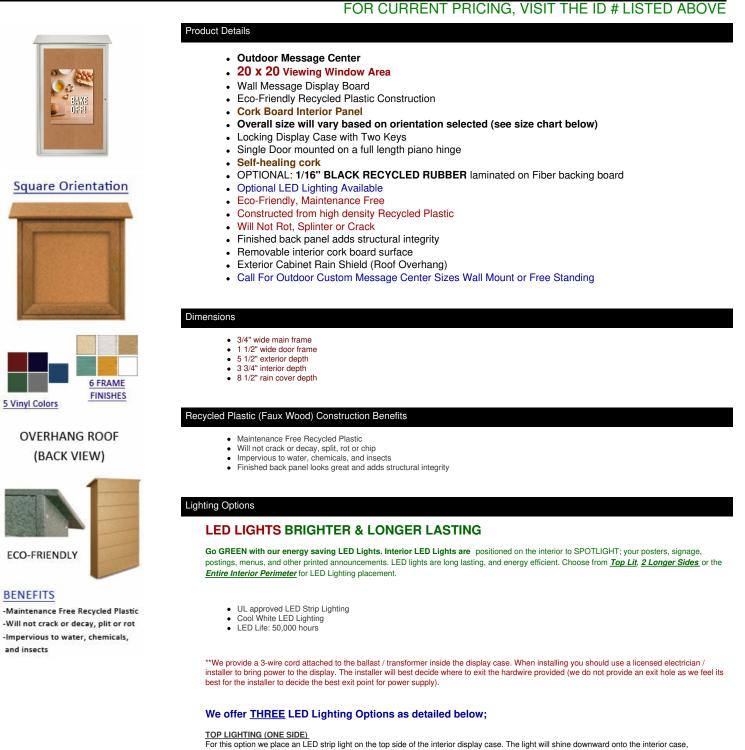

## 20" x 20" Outdoor Message Center Cork Board | LEFT Hinged - Single Door Information Board

For this option we place an LED strip light on the top side of the interior display case. The light will shine downward onto the interior case highlighting the contents inside.