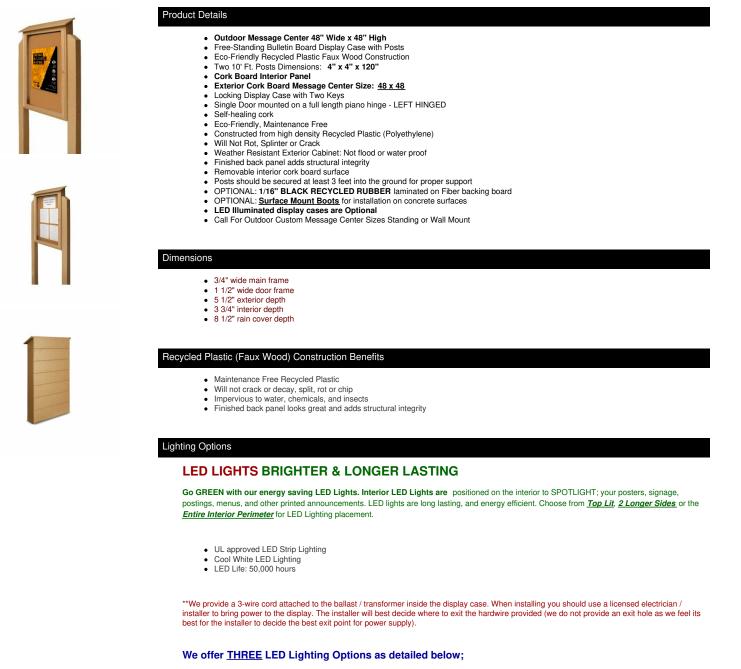

# Outdoor Message Center Cork Board 48" x 48" with Posts | LEFT Hinged - Single Door Info Board

| Model         | Overall Size        | Viewable Area       | Orientation / Hinge Location | Shipping Weight (With Posts) |
|---------------|---------------------|---------------------|------------------------------|------------------------------|
| LSIDMCXL-4848 | 48" Wide x 48" High | 41" Wide x 40" High | Portrait / LEFT Hinged       | 153 LBS                      |