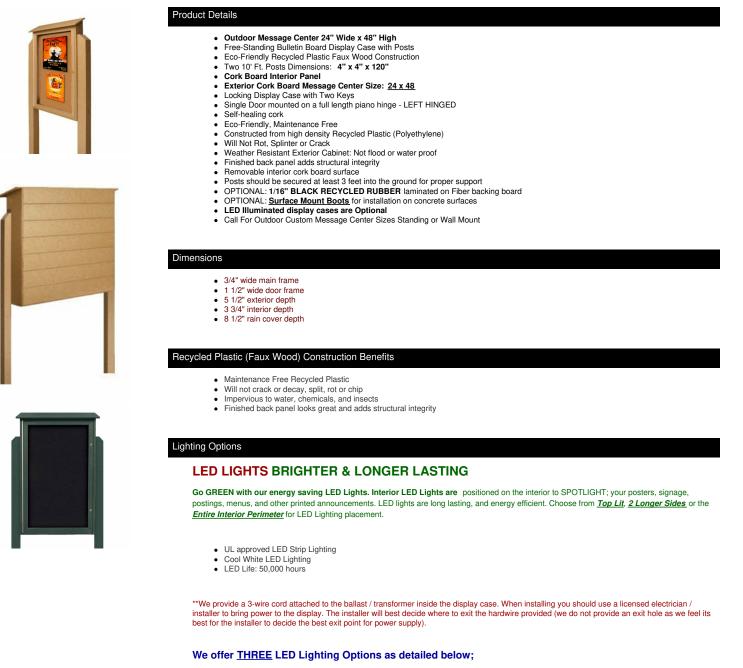

# Outdoor Message Center Cork Board 24" x 48" with Posts | LEFT Hinged Single Door Information Board

| Model         | Overall Size        | Viewable Area       | Orientation / Hinge Location | Shipping Weight (With Posts) |
|---------------|---------------------|---------------------|------------------------------|------------------------------|
| LSIDMCXL-2448 | 24" Wide x 48" High | 17" Wide x 40" High | Portrait / LEFT Hinged       | 117 LBS                      |