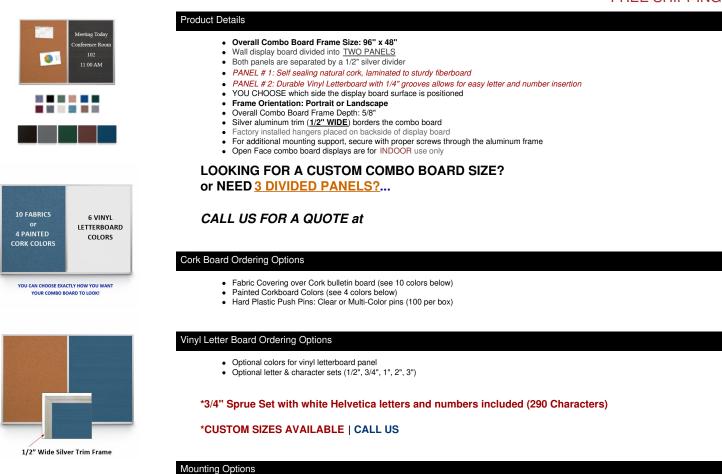

## Combo Board 96x48 Metal Framed Cork Bulletin Letter Board (Open Face with Silver Trim)