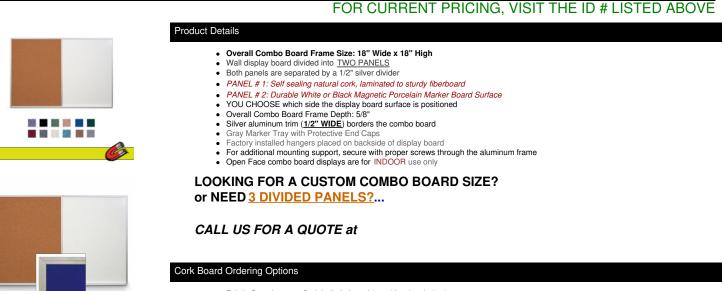

# Value Line Magnetic Combo Board 18x18 Metal Framed Cork Bulletin Marker Board (Open Face with Silver Trim)

1/2" Wide Silver Trim Frame

- Fabric Covering over Cork bulletin board (see 10 colors below)
- Painted Corkboard Colors (see 4 colors below)
- Hard Plastic Push Pins: Clear or Multi-Color pins (100 per box)

#### Marker Board Ordering Options

- Dry/Wet Erase Display Board Colors: Available in White or Black
- Standard Marker Set (4 Colors):
- Wipes off Easily (Black, Blue, Green, Red)
- Fluorescent Marker Set (5 Colors): Wipes off Easily (Yellow, Pink, Blue, Green, White)
- Dry Eraser & Spray Cleaner Combo:
- Soft pile, <u>the eraser</u> collects dust and marker residue. The pump <u>spray cleaner</u> removes ghosting, grease, dirt, and stains with a clean dry cloth