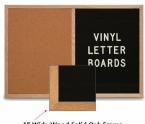

# Value Line Combo Board 30x30 Wood Framed Cork Bulletin Letter Board (Open Face with Wood Trim)

#### **Product Details**

- Overall Wood Combo Board Frame Size: 30" Wide x 30" High
- Wall display board divided into TWO PANELS
- Both panels are separated by a 1" wide wood matching divider
- PANEL # 1: Self sealing natural cork, laminated to sturdy fiberboard
- PANEL # 2: Durable Vinyl Letterboard with 1/4" grooves allows for easy letter and number insertion
- YOU CHOOSE which side the display board surface is positioned Overall Combo Board Frame Depth: 3/4"
- Wood trim (1" WIDE) borders the combo board
- Available in (3) Wood Frame Finishes: Cherry, Light Oak, and Walnut
- Factory installed hangers placed on backside of display board Open Face combo board displays are for INDOOR use only