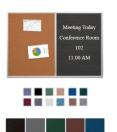

## Combo Board 60x36 Metal Framed Cork Bulletin Letter Board (Open Face with Silver Trim)

# FOR CURRENT PRICING, VISIT THE ID # LISTED ABOVE FREE SHIPPING

- Overall Combo Board Frame Size: 60" x 36"
- Wall display board divided into TWO PANELS
- Both panels are separated by a 1/2" silver divider
- PANEL # 1: Self sealing natural cork, laminated to sturdy fiberboard
- PANEL # 2: Durable Vinyl Letterboard with 1/4" grooves allows for easy letter and number insertion
- YOU CHOOSE which side the display board surface is positioned
- Frame Orientation: Portrait or Landscape
- Overall Combo Board Frame Depth: 5/8"
- Silver aluminum trim (1/2" WIDE) borders the combo board
- Factory installed hangers placed on backside of display board
- For additional mounting support, secure with proper screws through the aluminum frame
- Open Face combo board displays are for INDOOR use only

1/2" Wide Silver Trim Frame