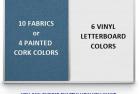

#### Cork Board Ordering Options

- Fabric Covering over Cork bulletin board (see 10 colors below)
- Painted Corkboard Colors (see 4 colors below)
- Hard Plastic Push Pins: Clear or Multi-Color pins (100 per box)

### Vinyl Letter Board Ordering Options

- Optional colors for vinyl letterboard panel
- Optional letter & character sets (1/2", 3/4", 1", 2", 3")

\*3/4" Sprue Set with white Helvetica letters and numbers included (290 Characters)