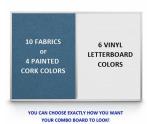

## Cork Board Ordering Options

- Fabric Covering over Cork bulletin board (see 10 colors below)
- Painted Corkboard Colors (see 4 colors below)
- Hard Plastic Push Pins: Clear or Multi-Color pins (100 per box)

## Vinyl Letter Board Ordering Options

- · Optional colors for vinyl letterboard panel
- Optional letter & character sets (1/2", 3/4", 1", 2", 3")

\*3/4" Sprue Set with white Helvetica letters and numbers included (290 Characters)