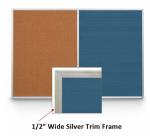

## Combo Board 30x40 Metal Framed Cork Bulletin Letter Board (Open Face with Silver Trim)

#### **Product Details**

- Overall Combo Board Frame Size: 30" x 40"
- Wall display board divided into TWO PANELS
- Both panels are separated by a 1/2" silver divider
- PANEL # 1: Self sealing natural cork, laminated to sturdy fiberboard
- PANEL # 2: Durable Vinyl Letterboard with 1/4" grooves allows for easy letter and number insertion
- YOU CHOOSE which side the display board surface is positioned
- Frame Orientation: Portrait or Landscape
- Overall Combo Board Frame Depth: 5/8"
- Silver aluminum trim (1/2" WIDE) borders the combo board
- Factory installed hangers placed on backside of display board
  For additional mounting support, secure with proper screws through the aluminum frame Open Face combo board displays are for INDOOR use only