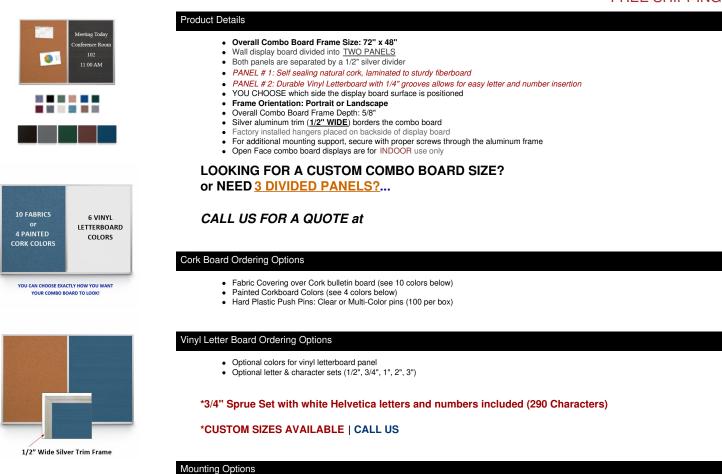

## Combo Board 72x48 Metal Framed Cork Bulletin Letter Board (Open Face with Silver Trim)

## FOR CURRENT PRICING, VISIT THE ID # LISTED ABOVE FREE SHIPPING

Optional mounting brackets are available to help mount & secure your frame to the wall. These are ideal for larger boards where they add
more security over the factory installed hangers provided.