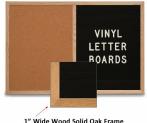

## Product Details

- Overall Wood Combo Board Frame Size: 48" Wide x 48" High
- Wall display board divided into TWO PANELS
- Both panels are separated by a 1" wide wood matching divider
- PANEL # 1: Self sealing natural cork, laminated to sturdy fiberboard
- PANEL # 2: Durable Vinyl Letterboard with 1/4" grooves allows for easy letter and number insertion
- YOU CHOOSE which side the display board surface is positioned Overall Combo Board Frame Depth: 3/4"
- Wood trim (1" WIDE) borders the combo board
- Available in (3) Wood Frame Finishes: Cherry, Light Oak, and Walnut
- Factory installed hangers placed on backside of display board
- Open Face combo board displays are for INDOOR use only

## Vinyl Letter Board Ordering Options

- Optional colors for vinyl letterboard panel
  Optional letter & character sets (1/2", 3/4", 1", 2", 3")

\*3/4" Sprue Set with white Helvetica letters and numbers included (290 Characters)