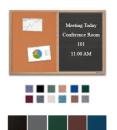

## Cork Board Ordering Options

- Fabric Covering over Cork bulletin board (see 10 colors below)
- Painted Corkboard Colors (see 4 colors below)
- Hard Plastic Push Pins: Clear or Multi-Color pins (100 per box)