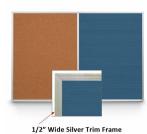

#### **Product Details**

- Overall Combo Board Frame Size: 36" x 24"
- Wall display board divided into TWO PANELS
- Both panels are separated by a 1/2" silver divider
- PANEL # 1: Self sealing natural cork, laminated to sturdy fiberboard
- PANEL # 2: Durable Vinyl Letterboard with 1/4" grooves allows for easy letter and number insertion
- YOU CHOOSE which side the display board surface is positioned
- Frame Orientation: Portrait or Landscape
- Overall Combo Board Frame Depth: 5/8"
- Silver aluminum trim (1/2" WIDE) borders the combo board
- Factory installed hangers placed on backside of display board
  For additional mounting support, secure with proper screws through the aluminum frame Open Face combo board displays are for INDOOR use only