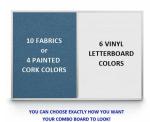

## Cork Board Ordering Options

- Fabric Covering over Cork bulletin board (see 10 colors below)
- Painted Corkboard Colors (see 4 colors below)
- Hard Plastic Push Pins: Clear or Multi-Color pins (100 per box)

## Vinyl Letter Board Ordering Options

- · Optional colors for vinyl letterboard panel
- Optional letter & character sets (1/2", 3/4", 1", 2", 3")

\*3/4" Sprue Set with white Helvetica letters and numbers included (290 Characters)