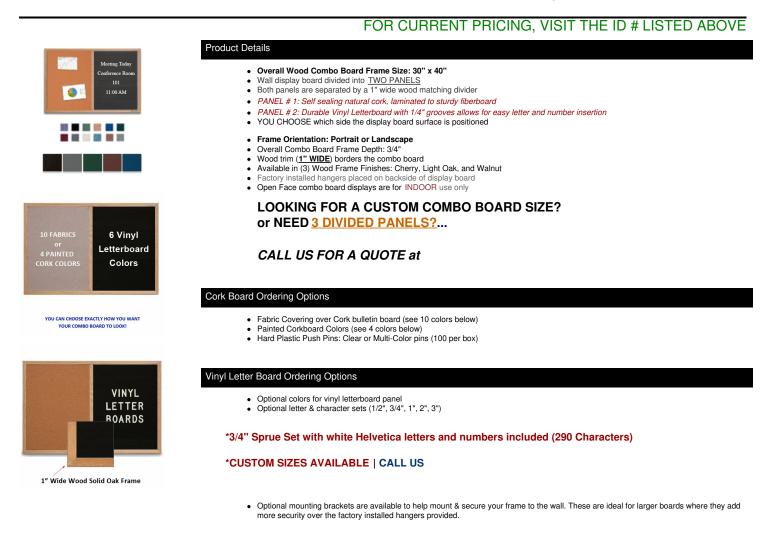

## Value Line Combo Board 30x40 Wood Framed Cork Bulletin Letter Board (Open Face with Wood Trim)

| Model          | Overall<br>Size | Orientation              | PORTRAIT - Useable Panel Size<br>(Each Side) | LANDSCAPE - Useable Panel Size<br>(Each Side) | Ships<br>Via | Shipping<br>Weight |
|----------------|-----------------|--------------------------|----------------------------------------------|-----------------------------------------------|--------------|--------------------|
| CBLBW-<br>3040 | 30" x 40"       | Portrait or<br>Landscape | 13 1/2" Wide x 38" High                      | 18 1/2" Wide x 28" High                       | UPS          | 13 LBS             |