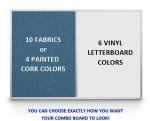

#### Cork Board Ordering Options

- Fabric Covering over Cork bulletin board (see 10 colors below)
- Painted Corkboard Colors (see 4 colors below)
- Hard Plastic Push Pins: Clear or Multi-Color pins (100 per box)

## Letter Board Ordering Options

- Optional colors for vinvl letterboard panel
- Optional letter & character sets (1/2", 3/4", 1", 2", 3")

\*3/4" Sprue Set with white Helvetica letters and numbers included (290 Characters)