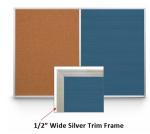

#### **Product Details**

- Overall Combo Board Frame Size: 20" Wide x 16" High
- Wall display board divided into TWO PANELS
- Both panels are separated by a 1/2" silver divider
- PANEL # 1: Self sealing natural cork, laminated to sturdy fiberboard
- PANEL # 2: Durable Vinyl Letterboard with 1/4" grooves allows for easy letter and number insertion
- YOU CHOOSE which side the display board surface is positioned Overall Combo Board Frame Depth: 5/8"
- Silver aluminum trim (1/2" WIDE) borders the combo board
- Factory installed hangers placed on backside of display board
- For additional mounting support, secure with proper screws through the aluminum frame
- Open Face combo board displays are for INDOOR use only