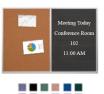

# Combo Board 20x16 Metal Framed Cork Bulletin Letter Board (Open Face with Silver Trim)

#### **Product Details**

- Overall Combo Board Frame Size: 20" Wide x 16" High
- Wall display board divided into TWO PANELS
- Both panels are separated by a 1/2" silver divider
- PANEL # 1: Self sealing natural cork, laminated to sturdy fiberboard
- PANEL # 2: Durable Vinyl Letterboard with 1/4" grooves allows for easy letter and number insertion
- YOU CHOOSE which side the display board surface is positioned Overall Combo Board Frame Depth: 5/8"
- Silver aluminum trim (1/2" WIDE) borders the combo board
- Factory installed hangers placed on backside of display board
- For additional mounting support, secure with proper screws through the aluminum frame
- Open Face combo board displays are for INDOOR use only