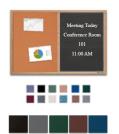

## Value Line Combo Board 36x84 Wood Framed Cork Bulletin Letter Board (Open Face with Wood Trim)

### **Product Details**

- Overall Wood Combo Board Frame Size: 36" x 84"
- Wall display board divided into <u>TWO PANELS</u>
- Both panels are separated by a 1" wide wood matching divider
- PANEL # 1: Self sealing natural cork, laminated to sturdy fiberboard
- PANEL # 2: Durable Vinyl Letterboard with 1/4" grooves allows for easy letter and number insertion
- YOU CHOOSE which side the display board surface is positioned
- . Frame Orientation: Portrait or Landscape
- Overall Combo Board Frame Depth: 3/4"
- Wood trim (1" WIDE) borders the combo board
- Available in (3) Wood Frame Finishes: Cherry, Light Oak, and Walnut
- · Factory installed hangers placed on backside of display board
- Open Face combo board displays are for INDOOR use only