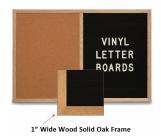

### **Product Details**

- Overall Wood Combo Board Frame Size: 36" x 84"
- Wall display board divided into <u>TWO PANELS</u>
- Both panels are separated by a 1" wide wood matching divider
- PANEL # 1: Self sealing natural cork, laminated to sturdy fiberboard
- PANEL # 2: Durable Vinyl Letterboard with 1/4" grooves allows for easy letter and number insertion
- YOU CHOOSE which side the display board surface is positioned
- . Frame Orientation: Portrait or Landscape
- Overall Combo Board Frame Depth: 3/4"
- Wood trim (1" WIDE) borders the combo board
- Available in (3) Wood Frame Finishes: Cherry, Light Oak, and Walnut
- · Factory installed hangers placed on backside of display board
- Open Face combo board displays are for INDOOR use only

### Vinyl Letter Board Ordering Options

- Optional colors for vinyl letterboard panel
- Optional letter & character sets (1/2", 3/4", 1", 2", 3")

\*3/4" Sprue Set with white Helvetica letters and numbers included (290 Characters)