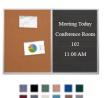

# Combo Board 16x16 Metal Framed Cork Bulletin Letter Board (Open Face with Silver Trim)

#### **Product Details**

- Overall Combo Board Frame Size: 16" Wide x 16" High
- Wall display board divided into TWO PANELS
- Both panels are separated by a 1/2" silver divider
- PANEL # 1: Self sealing natural cork, laminated to sturdy fiberboard
- PANEL # 2: Durable Vinyl Letterboard with 1/4" grooves allows for easy letter and number insertion
- YOU CHOOSE which side the display board surface is positioned Overall Combo Board Frame Depth: 5/8"
- Silver aluminum trim (1/2" WIDE) borders the combo board
- Factory installed hangers placed on backside of display board
- For additional mounting support, secure with proper screws through the aluminum frame
- Open Face combo board displays are for INDOOR use only