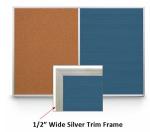

#### **Product Details**

- Overall Combo Board Frame Size: 16" Wide x 16" High
- Wall display board divided into TWO PANELS
- Both panels are separated by a 1/2" silver divider
- PANEL # 1: Self sealing natural cork, laminated to sturdy fiberboard
- PANEL # 2: Durable Vinyl Letterboard with 1/4" grooves allows for easy letter and number insertion
- YOU CHOOSE which side the display board surface is positioned Overall Combo Board Frame Depth: 5/8"
- Silver aluminum trim (1/2" WIDE) borders the combo board
- Factory installed hangers placed on backside of display board
- For additional mounting support, secure with proper screws through the aluminum frame
- Open Face combo board displays are for INDOOR use only

# Combo Board 16x16 Metal Framed Cork Bulletin Letter Board (Open Face with Silver Trim)