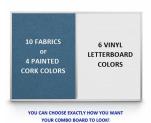

# Cork Board Ordering Options

- Fabric Covering over Cork bulletin board (see 10 colors below)
- Painted Corkboard Colors (see 4 colors below)
- Hard Plastic Push Pins: Clear or Multi-Color pins (100 per box)

# Letter Board Ordering Options

- Optional colors for vinvl letterboard panel
- Optional letter & character sets (1/2", 3/4", 1", 2", 3")

\*3/4" Sprue Set with white Helvetica letters and numbers included (290 Characters)