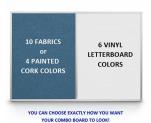

#### Cork Board Ordering Options

- Fabric Covering over Cork bulletin board (see 10 colors below)
- Painted Corkboard Colors (see 4 colors below)
- Hard Plastic Push Pins: Clear or Multi-Color pins (100 per box)

# Letter Board Ordering Options

- Optional colors for vinvl letterboard panel
- Optional letter & character sets (1/2", 3/4", 1", 2", 3")

\*3/4" Sprue Set with white Helvetica letters and numbers included (290 Characters)