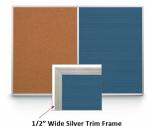

#### **Product Details**

- Overall Combo Board Frame Size: 84" Wide x 12" High
- Wall display board divided into TWO PANELS
- Both panels are separated by a 1/2" silver divider
- PANEL # 1: Self sealing natural cork, laminated to sturdy fiberboard
- PANEL # 2: Durable Vinyl Letterboard with 1/4" grooves allows for easy letter and number insertion
- YOU CHOOSE which side the display board surface is positioned Overall Combo Board Frame Depth: 5/8"
- Silver aluminum trim (1/2" WIDE) borders the combo board
- Factory installed hangers placed on backside of display board
- For additional mounting support, secure with proper screws through the aluminum frame
- Open Face combo board displays are for INDOOR use only