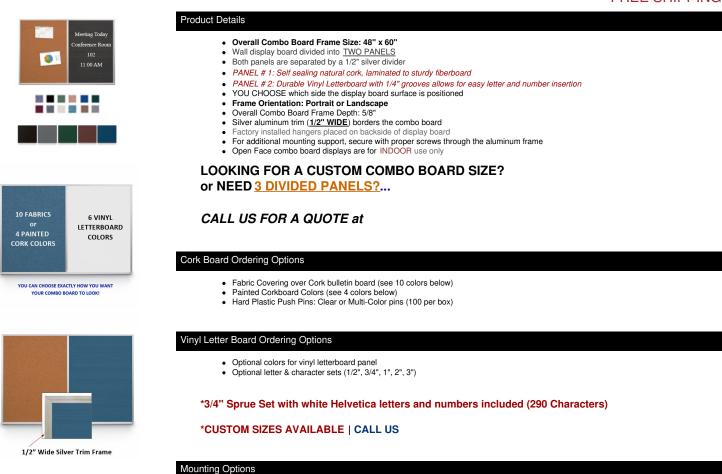

## Combo Board 48x60 Metal Framed Cork Bulletin Letter Board (Open Face with Silver Trim)

## FOR CURRENT PRICING, VISIT THE ID # LISTED ABOVE FREE SHIPPING

Optional mounting brackets are available to help mount & secure your frame to the wall. These are ideal for larger boards where they add
more security over the factory installed hangers provided.

| Model          | Overall<br>Size | Orientation              | PORTRAIT - Useable Panel Size<br>(Each Side) | LANDSCAPE - Useable Panel Size<br>(Each Side) | Ships<br>Via | Shipping<br>Weight |
|----------------|-----------------|--------------------------|----------------------------------------------|-----------------------------------------------|--------------|--------------------|
| CBLBA-<br>4860 | 48" x 60"       | Portrait or<br>Landscape | 23 1/4" x 59"                                | 29 1/4" x 47"                                 | Freight      | 30 LBS             |