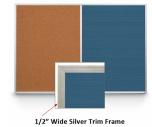

## Combo Board 20x30 Metal Framed Cork Bulletin Letter Board (Open Face with Silver Trim)

#### **Product Details**

- Overall Combo Board Frame Size: 20" x 30"
- Wall display board divided into TWO PANELS
- Both panels are separated by a 1/2" silver divider
- PANEL # 1: Self sealing natural cork, laminated to sturdy fiberboard
- PANEL # 2: Durable Vinyl Letterboard with 1/4" grooves allows for easy letter and number insertion
- YOU CHOOSE which side the display board surface is positioned
- Frame Orientation: Portrait or Landscape
- Overall Combo Board Frame Depth: 5/8"
- Silver aluminum trim (1/2" WIDE) borders the combo board
- Factory installed hangers placed on backside of display board
  For additional mounting support, secure with proper screws through the aluminum frame
- Open Face combo board displays are for INDOOR use only