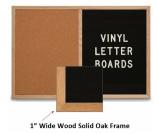

### Value Line Combo Board 18x36 Wood Framed Cork Bulletin Letter Board (Open Face with Wood Trim)

### **Product Details**

- Overall Wood Combo Board Frame Size: 18" x 36"
- Wall display board divided into <u>TWO PANELS</u>
- Both panels are separated by a 1" wide wood matching divider
- PANEL # 1: Self sealing natural cork, laminated to sturdy fiberboard
- PANEL # 2: Durable Vinyl Letterboard with 1/4" grooves allows for easy letter and number insertion
- YOU CHOOSE which side the display board surface is positioned
- . Frame Orientation: Portrait or Landscape
- Overall Combo Board Frame Depth: 3/4"
- Wood trim (<u>1" WIDE</u>) borders the combo board
- Available in (3) Wood Frame Finishes: Cherry, Light Oak, and Walnut
- Factory installed hangers placed on backside of display board
- Open Face combo board displays are for INDOOR use only