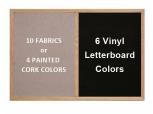

#### Cork Board Ordering Options

- Fabric Covering over Cork bulletin board (see 10 colors below)
- Painted Corkboard Colors (see 4 colors below)
- Hard Plastic Push Pins: Clear or Multi-Color pins (100 per box)

### Vinyl Letter Board Ordering Options

- Optional colors for vinyl letterboard panel
- Optional letter & character sets (1/2", 3/4", 1", 2", 3")

\*3/4" Sprue Set with white Helvetica letters and numbers included (290 Characters)