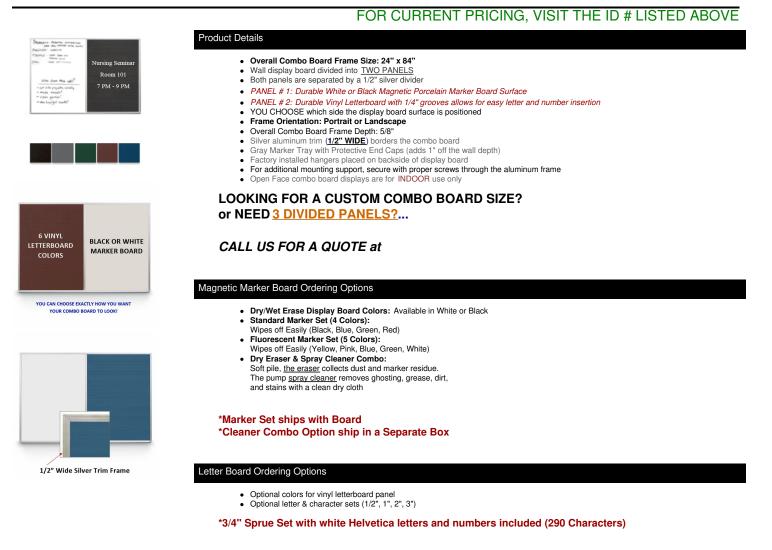

## Combo Board 24x84 Metal Framed Marker Board Letter Board (Open Face with Silver Trim)

| Model        | Overall Size | Useable Panel Size (Portrait) | Useable Panel Size (Landscape) | Orientation          | Ships Via | Shipping Wt. |
|--------------|--------------|-------------------------------|--------------------------------|----------------------|-----------|--------------|
| LBMBAPS-2484 | 24" x 84"    | 11 1/4" Wide x 83" High       | 41 1/4" Wide x 23" High        | Portrait & Landscape | UPS       | 21 LBS       |