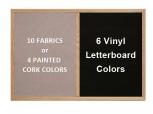

## Cork Board Ordering Options

- Fabric Covering over Cork bulletin board (see 10 colors below)
- Painted Corkboard Colors (see 4 colors below)
- Hard Plastic Push Pins: Clear or Multi-Color pins (100 per box)

# Vinyl Letter Board Ordering Options

- Optional colors for vinvl letterboard panel
- Optional letter & character sets (1/2", 3/4", 1", 2", 3")

\*3/4" Sprue Set with white Helvetica letters and numbers included (290 Characters)