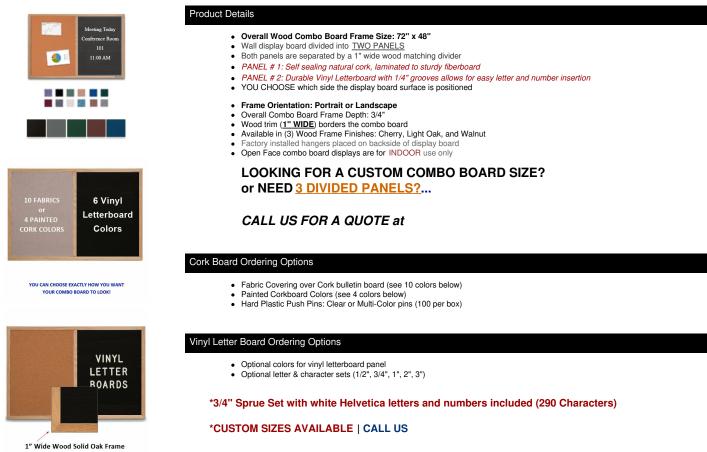

## Value Line Combo Board 72x48 Wood Framed Cork Bulletin Letter Board (Open Face with Wood Trim)

## FOR CURRENT PRICING, VISIT THE ID # LISTED ABOVE FREE SHIPPING

Optional mounting brackets are available to help mount & secure your frame to the wall. These are ideal for larger boards where they add
more security over the factory installed hangers provided.