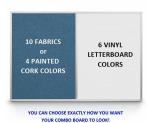

## Cork Board Ordering Options

- Fabric Covering over Cork bulletin board (see 10 colors below)
- Painted Corkboard Colors (see 4 colors below)
- Hard Plastic Push Pins: Clear or Multi-Color pins (100 per box)

## Vinyl Letter Board Ordering Options

- · Optional colors for vinyl letterboard panel
- Optional letter & character sets (1/2", 3/4", 1", 2", 3")

\*3/4" Sprue Set with white Helvetica letters and numbers included (290 Characters)