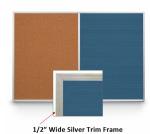

## Combo Board 24x84 Metal Framed Cork Bulletin Letter Board (Open Face with Silver Trim)

#### **Product Details**

- Overall Combo Board Frame Size: 24" x 84"
- Wall display board divided into TWO PANELS
- Both panels are separated by a 1/2" silver divider
- PANEL # 1: Self sealing natural cork, laminated to sturdy fiberboard
- PANEL # 2: Durable Vinyl Letterboard with 1/4" grooves allows for easy letter and number insertion
- YOU CHOOSE which side the display board surface is positioned
- Frame Orientation: Portrait or Landscape
- Overall Combo Board Frame Depth: 5/8"
- Silver aluminum trim (1/2" WIDE) borders the combo board
- Factory installed hangers placed on backside of display board
  For additional mounting support, secure with proper screws through the aluminum frame
- Open Face combo board displays are for INDOOR use only