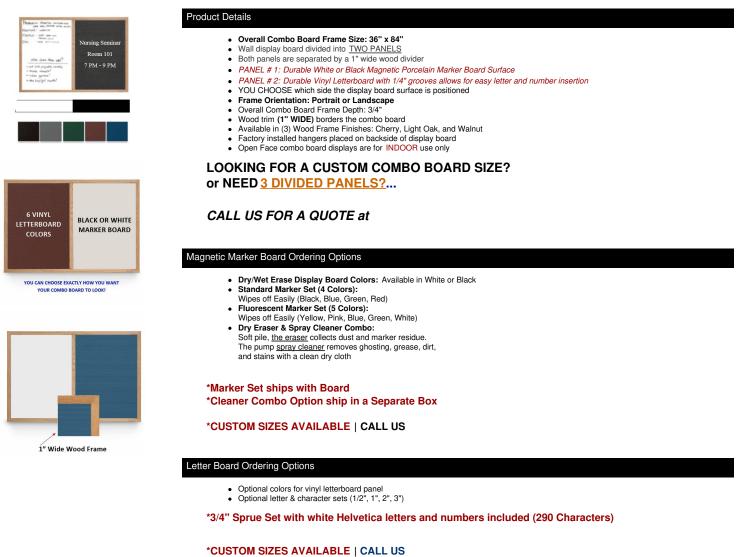

## Combo Board 36x84 (Wooden Framed) Marker Board & Letter Board

| Model            | Overall<br>Size | Orientation              | PORTRAIT - Useable Panel Size<br>(Each Side) | LANDSCAPE - Useable Panel Size<br>(Each Side) | Ships<br>Via | Shipping<br>Weight |
|------------------|-----------------|--------------------------|----------------------------------------------|-----------------------------------------------|--------------|--------------------|
| LBMBWPS-<br>3684 | 36" x 84"       | Portrait or<br>Landscape | 16 1/2" Wide x 82" High                      | 40 1/2" Wide x 34" High                       | Freight      | 32 LBS             |