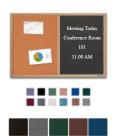

## Value Line Combo Board 96x12 Wood Framed Cork Bulletin Letter Board (Open Face with Wood Trim)

# FREE SHIPPING

YOU CAN CHOOSE EXACTLY HOW YOU WANT

Product Details

- Overall Wood Combo Board Frame Size: 96" Wide x 12" High
- Wall display board divided into TWO PANELS
- Both panels are separated by a 1" wide wood matching divider
- PANEL # 1: Self sealing natural cork, laminated to sturdy fiberboard
- PANEL # 2: Durable Vinyl Letterboard with 1/4" grooves allows for easy letter and number insertion
- YOU CHOOSE which side the display board surface is positioned Overall Combo Board Frame Depth: 3/4"
- Wood trim (1" WIDE) borders the combo board
- Available in (3) Wood Frame Finishes: Cherry, Light Oak, and Walnut
- Factory installed hangers placed on backside of display board
- Open Face combo board displays are for INDOOR use only