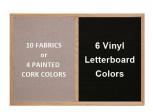

#### Cork Board Ordering Options

- Fabric Covering over Cork bulletin board (see 10 colors below)
- Painted Corkboard Colors (see 4 colors below)
- Hard Plastic Push Pins: Clear or Multi-Color pins (100 per box)

#### Vinyl Letter Board Ordering Options

- Optional colors for vinyl letterboard panel
  Optional letter & character sets (1/2", 3/4", 1", 2", 3")

\*3/4" Sprue Set with white Helvetica letters and numbers included (290 Characters)