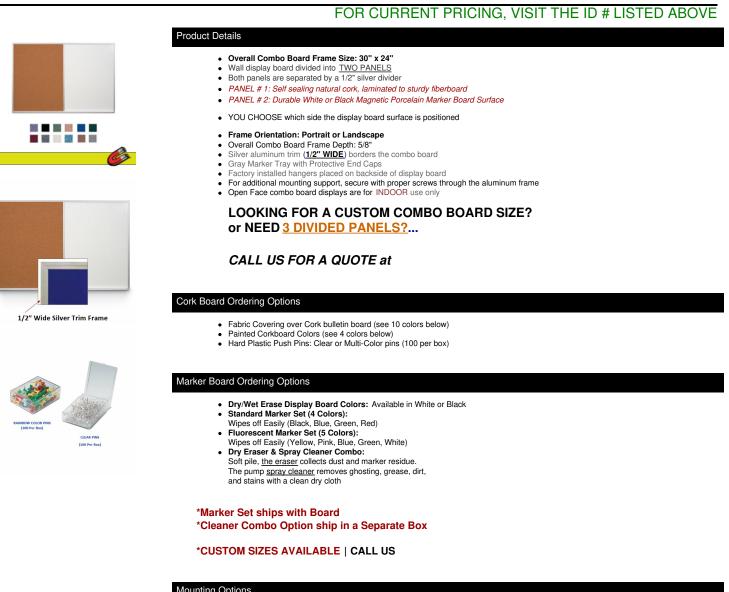

## Value Line Magnetic Combo Board 24x30 Metal Framed Cork Bulletin Marker Board (Open Face with Silver Trim)

- Mounting Options
  - · Optional mounting brackets are available to help mount & secure your frame to the wall. These are ideal for larger boards where they add more security over the factory installed hangers provided.