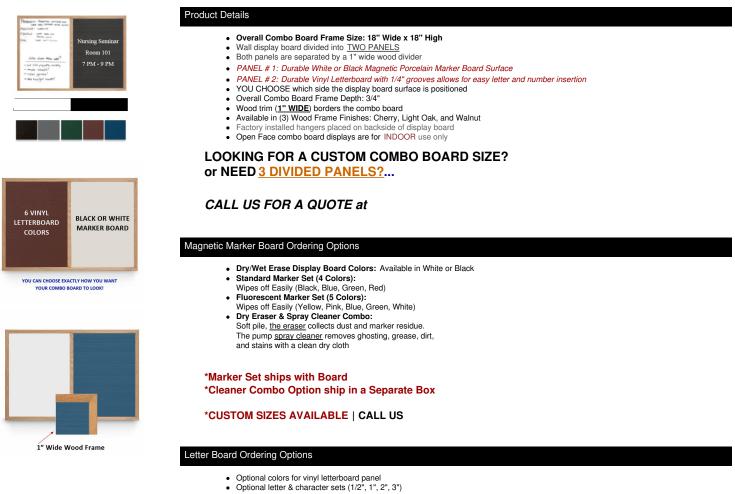

## Combo Board 18x18 (Wooden Framed) Marker Board & Letter Board

### FOR CURRENT PRICING, VISIT THE ID # LISTED ABOVE

\*3/4" Sprue Set with white Helvetica letters and numbers included (290 Characters)

#### \*CUSTOM SIZES AVAILABLE | CALL US