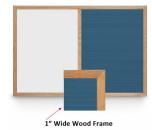

# Combo Board 60x12 (Wooden Framed) Marker Board & Letter Board

### **Product Details**

- Overall Combo Board Frame Size: 60" Wide x 12" High
- Wall display board divided into TWO PANELS
- Both panels are separated by a 1" wide wood divider
- PANEL # 1: Durable White or Black Magnetic Porcelain Marker Board Surface
- PANEL # 2: Durable Vinyl Letterboard with 1/4" grooves allows for easy letter and number insertion
- YOU CHOOSE which side the display board surface is positioned Overall Combo Board Frame Depth: 3/4"
- Wood trim (1" WIDE) borders the combo board
- Available in (3) Wood Frame Finishes: Cherry, Light Oak, and Walnut
- Factory installed hangers placed on backside of display board Open Face combo board displays are for INDOOR use only