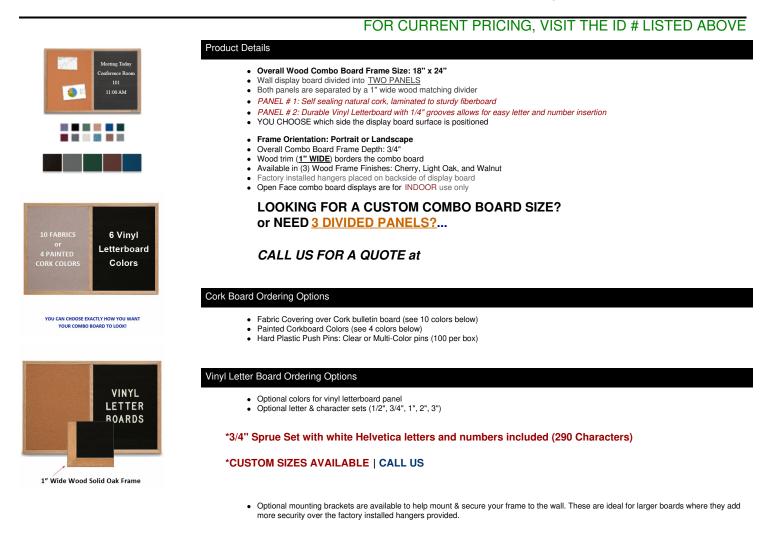

## Value Line Combo Board 24x18 Wood Framed Cork Bulletin Letter Board (Open Face with Wood Trim)

| Model          | Overall<br>Size | Orientation              | PORTRAIT - Useable Panel Size<br>(Each Side) | LANDSCAPE - Useable Panel Size<br>(Each Side) | Ships<br>Via | Shipping<br>Weight |
|----------------|-----------------|--------------------------|----------------------------------------------|-----------------------------------------------|--------------|--------------------|
| CBLBW-<br>2418 | 24" x 18"       | Portrait or<br>Landscape | 7 1/2" Wide x 22" High                       | 10 1/2" Wide x 16" High                       | UPS          | 6 LBS              |