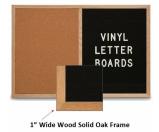

# Value Line Combo Board 24x48 Wood Framed Cork Bulletin Letter Board (Open Face with Wood Trim)

#### **Product Details**

- Overall Wood Combo Board Frame Size: 24" x 48"
- Wall display board divided into TWO PANELS
- . Both panels are separated by a 1" wide wood matching divider
- PANEL # 1: Self sealing natural cork, laminated to sturdy fiberboard
- PANEL # 2: Durable Vinyl Letterboard with 1/4" grooves allows for easy letter and number insertion
- YOU CHOOSE which side the display board surface is positioned
- . Frame Orientation: Portrait or Landscape
- Overall Combo Board Frame Depth: 3/4"
- Wood trim (1" WIDE) borders the combo board
- Available in (3) Wood Frame Finishes: Cherry, Light Oak, and Walnut
- Factory installed hangers placed on backside of display board
- Open Face combo board displays are for INDOOR use only