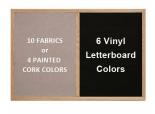

#### Cork Board Ordering Options

- Fabric Covering over Cork bulletin board (see 10 colors below)
- Painted Corkboard Colors (see 4 colors below)
- Hard Plastic Push Pins: Clear or Multi-Color pins (100 per box)

### Vinyl Letter Board Ordering Options

- · Optional colors for vinyl letterboard panel
- Optional letter & character sets (1/2", 3/4", 1", 2", 3")

\*3/4" Sprue Set with white Helvetica letters and numbers included (290 Characters)