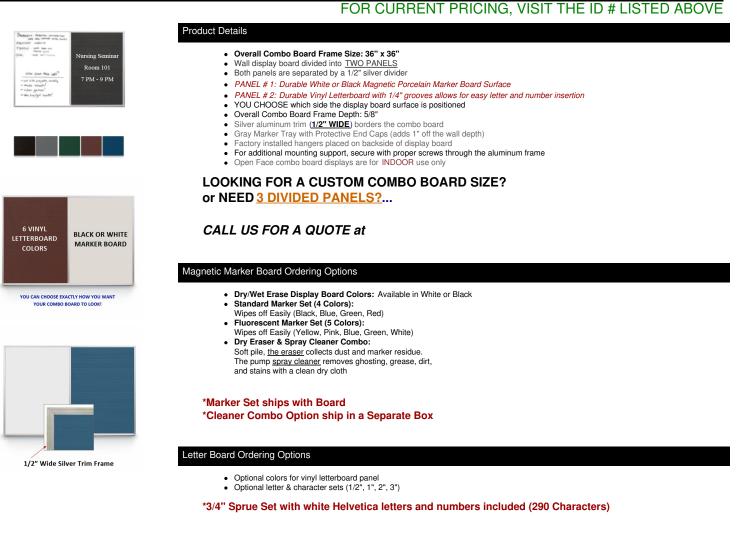

## Combo Board 36x36 Metal Framed Marker Board Letter Board (Open Face with Silver Trim)

| Model        | Overall Size | Useable Panel Size (Landscape) | Orientation | Ships Via | Shipping Wt. |
|--------------|--------------|--------------------------------|-------------|-----------|--------------|
| LBMBAPS-3636 | 36" x 36"    | 17 1/4" Wide x 35" High        | Square      | UPS       | 14 LBS       |