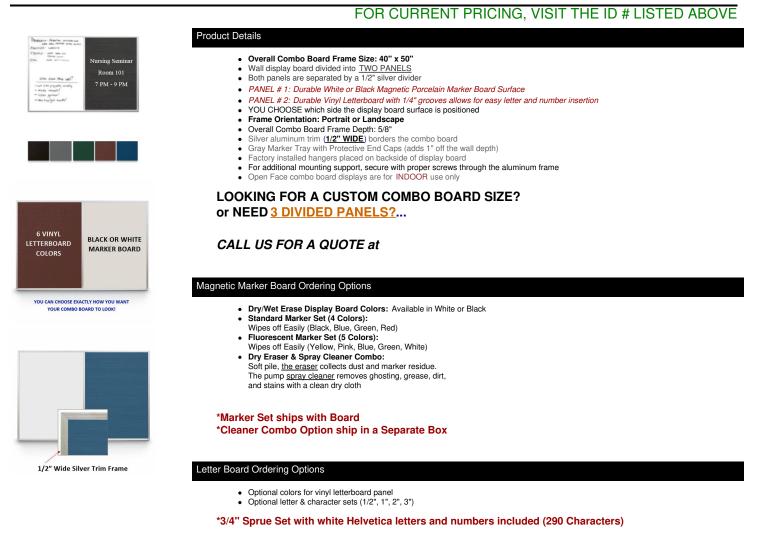

## Combo Board 40x50 Metal Framed Marker Board Letter Board (Open Face with Silver Trim)

| Model        | Overall Size | Useable Panel Size (Portrait) | Useable Panel Size (Landscape) | Orientation          | Ships Via | Shipping Wt. |
|--------------|--------------|-------------------------------|--------------------------------|----------------------|-----------|--------------|
| LBMBAPS-4050 | 40" x 50"    | 19 1/4" Wide x 49" High       | 24 1/4" Wide x 39" High        | Portrait & Landscape | UPS       | 21 LBS       |