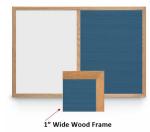

# Combo Board 24x12 (Wooden Framed) Marker Board & Letter Board

#### **Product Details**

- Overall Combo Board Frame Size: 24" Wide x 12" High
- Wall display board divided into TWO PANELS
- Both panels are separated by a 1" wide wood divider
- PANEL # 1: Durable White or Black Magnetic Porcelain Marker Board Surface
- PANEL # 2: Durable Vinyl Letterboard with 1/4" grooves allows for easy letter and number insertion
- YOU CHOOSE which side the display board surface is positioned Overall Combo Board Frame Depth: 3/4"
- Wood trim (1" WIDE) borders the combo board
- Available in (3) Wood Frame Finishes: Cherry, Light Oak, and Walnut
- Factory installed hangers placed on backside of display board Open Face combo board displays are for INDOOR use only