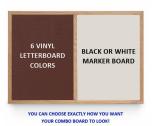

#### **Product Details**

- Overall Combo Board Frame Size: 24" Wide x 12" High
- Wall display board divided into TWO PANELS
- Both panels are separated by a 1" wide wood divider
- PANEL # 1: Durable White or Black Magnetic Porcelain Marker Board Surface
- PANEL # 2: Durable Vinyl Letterboard with 1/4" grooves allows for easy letter and number insertion
- YOU CHOOSE which side the display board surface is positioned Overall Combo Board Frame Depth: 3/4"
- Wood trim (1" WIDE) borders the combo board
- Available in (3) Wood Frame Finishes: Cherry, Light Oak, and Walnut
- Factory installed hangers placed on backside of display board Open Face combo board displays are for INDOOR use only

# Magnetic Marker Board Ordering Options

- Dry/Wet Erase Display Board Colors: Available in White or Black
- Standard Marker Set (4 Colors):
- Wipes off Easily (Black, Blue, Green, Red)
- Fluorescent Marker Set (5 Colors):
- Wipes off Easily (Yellow, Pink, Blue, Green, White)