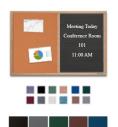

## Value Line Combo Board 36x96 Wood Framed Cork Bulletin Letter Board (Open Face with Wood Trim)

### **Product Details**

- Overall Wood Combo Board Frame Size: 36" x 96"
- Wall display board divided into <u>TWO PANELS</u>
- Both panels are separated by a 1" wide wood matching divider
- PANEL # 1: Self sealing natural cork, laminated to sturdy fiberboard
- PANEL # 2: Durable Vinyl Letterboard with 1/4" grooves allows for easy letter and number insertion
- YOU CHOOSE which side the display board surface is positioned
- . Frame Orientation: Portrait or Landscape
- Overall Combo Board Frame Depth: 3/4"
- Wood trim (1" WIDE) borders the combo board
- Available in (3) Wood Frame Finishes: Cherry, Light Oak, and Walnut
- · Factory installed hangers placed on backside of display board
- Open Face combo board displays are for INDOOR use only