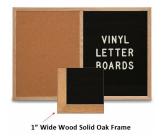

### **Product Details**

- Overall Wood Combo Board Frame Size: 36" x 96"
- Wall display board divided into <u>TWO PANELS</u>
- Both panels are separated by a 1" wide wood matching divider
- PANEL # 1: Self sealing natural cork, laminated to sturdy fiberboard
- PANEL # 2: Durable Vinyl Letterboard with 1/4" grooves allows for easy letter and number insertion
- YOU CHOOSE which side the display board surface is positioned
- . Frame Orientation: Portrait or Landscape
- Overall Combo Board Frame Depth: 3/4"
- Wood trim (1" WIDE) borders the combo board
- Available in (3) Wood Frame Finishes: Cherry, Light Oak, and Walnut
- · Factory installed hangers placed on backside of display board
- Open Face combo board displays are for INDOOR use only

### Vinyl Letter Board Ordering Options

- Optional colors for vinyl letterboard panel
- Optional letter & character sets (1/2", 3/4", 1", 2", 3")

\*3/4" Sprue Set with white Helvetica letters and numbers included (290 Characters)