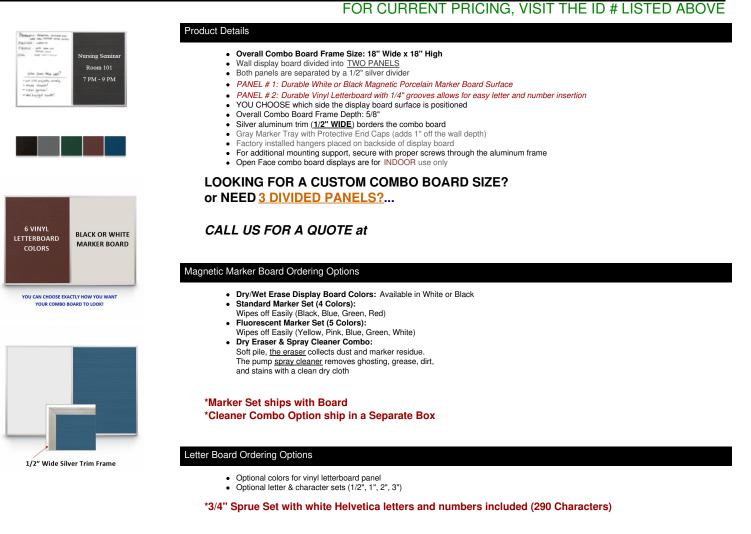

## Combo Board 18x18 Metal Framed Marker Board Letter Board (Open Face with Silver Trim)

| Model        | Overall Size | Useable Panel Size (Each Side) | Orientation | Ships Via | Shipping Wt |
|--------------|--------------|--------------------------------|-------------|-----------|-------------|
| LBMBAPS-1818 | 18" x 18"    | 8 1/4" Wide x 17" High         | Square      | UPS       | 5 LBS       |