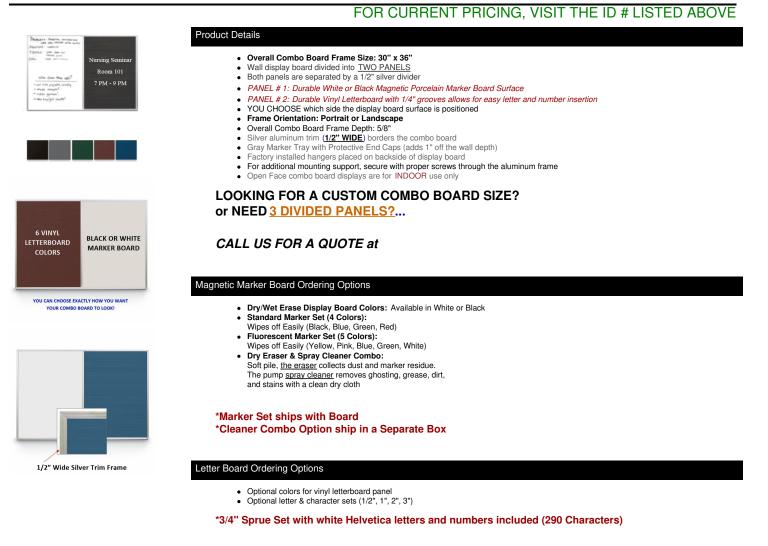

## Combo Board 30x36 Metal Framed Marker Board Letter Board (Open Face with Silver Trim)

| Model        | Overall Size | Useable Panel Size (Portrait) | Useable Panel Size (Landscape) | Orientation          | Ships Via | Shipping Wt. |
|--------------|--------------|-------------------------------|--------------------------------|----------------------|-----------|--------------|
| LBMBAPS-3036 | 30" × 36"    | 14 1/4" Wide x 35" High       | 17 1/4" Wide x 29" High        | Portrait & Landscape | UPS       | 12 LBS       |