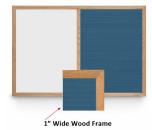

# Combo Board 84x12 (Wooden Framed) Marker Board & Letter Board

#### **Product Details**

- Overall Combo Board Frame Size: 84" Wide x 12" High
- Wall display board divided into TWO PANELS
- Both panels are separated by a 1" wide wood divider
- PANEL # 1: Durable White or Black Magnetic Porcelain Marker Board Surface
- PANEL # 2: Durable Vinyl Letterboard with 1/4" grooves allows for easy letter and number insertion
- YOU CHOOSE which side the display board surface is positioned Overall Combo Board Frame Depth: 3/4"
- Wood trim (1" WIDE) borders the combo board
- Available in (3) Wood Frame Finishes: Cherry, Light Oak, and Walnut
- Factory installed hangers placed on backside of display board Open Face combo board displays are for INDOOR use only