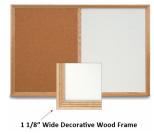

# Combo Board 24x12 Wood Framed Cork Bulletin Magnetic Marker Board (Decorative Wood Trim)

#### **Product Details**

- Decorative Wood Combo Board Frame Size: 24" Wide x 12" High
- Wall display board divided into TWO PANELS
- Both panels are separated by a 1" wide wood matching divider
- PANEL # 1: Self sealing natural cork, laminated to sturdy fiberboard
- PANEL # 2: Durable White or Black Magnetic Porcelain Marker Board Surface
- YOU CHOOSE which side the display board surface is positioned Overall Combo Board Frame Depth: 3/4"
- Decorative Wood trim (1 1/8" WIDE) borders the combo board
- Available in (3) Wood Frame Finishes: Cherry, Light Oak, and Walnut
- Factory installed hangers placed on backside of display board Open Face combo board displays are for INDOOR use only