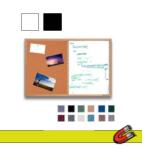

## Combo Board 48x48 Wood Framed Cork Bulletin Magnetic Marker Board (Open Face with Wood Trim)

#### Product Details

- Overall Wood Combo Board Frame Size: 48" Wide x 48" High
- Wall display board divided into TWO PANELS
- Both panels are separated by a 1" wide wood matching divider
- PANEL # 1: Self sealing natural cork, laminated to sturdy fiberboard
- PANEL # 2: Durable White or Black Magnetic Porcelain Marker Board Surface
- YOU CHOOSE which side the display board surface is positioned Overall Combo Board Frame Depth: 3/4"
- Wood trim (1" WIDE) borders the combo board
- Available in (3) Wood Frame Finishes: Cherry, Light Oak, and Walnut
- Factory installed hangers placed on backside of display board
- Open Face combo board displays are for INDOOR use only

## Marker Board Ordering Options

- Dry/Wet Erase Display Board Colors: Available in White or Black
- Standard Marker Set (4 Colors):
- Wipes off Easily (Black, Blue, Green, Red)
- Fluorescent Marker Set (5 Colors):
- Wipes off Easily (Yellow, Pink, Blue, Green, White)
- Dry Eraser & Spray Cleaner Combo: Soft pile, the eraser collects dust and marker residue. The pump spray cleaner removes ghosting, grease, dirt, and stains with a clean dry cloth