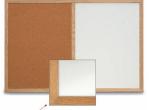

## Combo Board 48x48 Wood Framed Cork Bulletin Magnetic Marker Board (Open Face with Wood Trim)

#### Product Details

- Overall Wood Combo Board Frame Size: 48" Wide x 48" High
- Wall display board divided into TWO PANELS
- Both panels are separated by a 1" wide wood matching divider
- PANEL # 1: Self sealing natural cork, laminated to sturdy fiberboard
- PANEL # 2: Durable White or Black Magnetic Porcelain Marker Board Surface
- YOU CHOOSE which side the display board surface is positioned Overall Combo Board Frame Depth: 3/4"
- Wood trim (1" WIDE) borders the combo board
- Available in (3) Wood Frame Finishes: Cherry, Light Oak, and Walnut
- Factory installed hangers placed on backside of display board
- Open Face combo board displays are for INDOOR use only