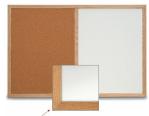

## Combo Board 24x48 Wood Framed Cork Bulletin Magnetic Marker Board (Open Face with Wood Trim)

1" Wide Wood Solid Oak Frame

# Product Details

- Overall Wood Combo Board Frame Size: 48" x 24"
   Wall display board divided into <u>TWO PANELS</u>
  - Both panels are separated by a 1" wide wood matching divider
- PANEL # 1: Self sealing natural cork, laminated to sturdy fiberboard
- PANEL # 2: Durable White or Black Magnetic Porcelain Marker Board Surface
- · YOU CHOOSE which side the display board surface is positioned
- Frame Orientation: Portrait or Landscape
- Overall Combo Board Frame Depth: 3/4"
- Wood trim (<u>1" WIDE</u>) borders the combo board
  Available in (3) Wood Frame Finishes: Cherry, Light Oak, and Walnut
- Factory installed hangers placed on backside of display board
- Open Face combo board displays are for INDOOR use only