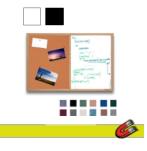

## Combo Board 24x48 Wood Framed Cork Bulletin Magnetic Marker Board (Open Face with Wood Trim)

1" Wide Wood Solid Oak Frame

# Product Details

- Overall Wood Combo Board Frame Size: 48" x 24"
   Wall display board divided into <u>TWO PANELS</u>
  - Both panels are separated by a 1" wide wood matching divider
- PANEL # 1: Self sealing natural cork, laminated to sturdy fiberboard
- PANEL # 2: Durable White or Black Magnetic Porcelain Marker Board Surface
- · YOU CHOOSE which side the display board surface is positioned
- Frame Orientation: Portrait or Landscape
- Overall Combo Board Frame Depth: 3/4"
- Wood trim (<u>1" WIDE</u>) borders the combo board
  Available in (3) Wood Frame Finishes: Cherry, Light Oak, and Walnut
- Factory installed hangers placed on backside of display board
- Open Face combo board displays are for INDOOR use only

#### Cork Board Ordering Options

- Fabric Covering over Cork bulletin board (see 10 colors below)
- Painted Corkboard Colors (see 4 colors below)
- Hard Plastic Push Pins: Clear or Multi-Color pins (100 per box)

#### Marker Board Ordering Options

- Dry/Wet Erase Display Board Colors: Available in White or Black
   Standard Marker Set (4 Colors):
- Wipes off Easily (Black, Blue, Green, Red)
- Fluorescent Marker Set (5 Colors):
- Wipes off Easily (Yellow, Pink, Blue, Green, White) • Dry Eraser & Spray Cleaner Combo: Soft pile, <u>the eraser</u> collects dust and marker residue. The pump <u>spray cleaner</u> removes glosting, grease, dirt, and stains with a clean dry cloth