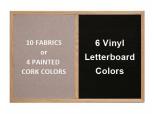

# Cork Board Ordering Options

- Fabric Covering over Cork bulletin board (see 10 colors below)
- Painted Corkboard Colors (see 4 colors below)
- Hard Plastic Push Pins: Clear or Multi-Color pins (100 per box)

# Vinyl Letter Board Ordering Options

- Optional colors for vinvl letterboard panel
- Optional letter & character sets (1/2", 3/4", 1", 2", 3")

\*3/4" Sprue Set with white Helvetica letters and numbers included (290 Characters)