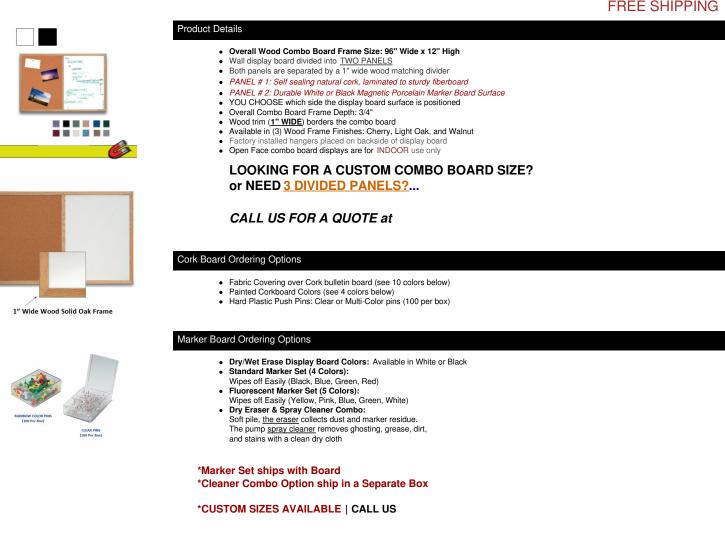

## Combo Board 96x12 Wood Framed Cork Bulletin Magnetic Marker Board (Open Face with Wood Trim)

## FOR CURRENT PRICING, VISIT THE ID # LISTED ABOVE FREE SHIPPING

Optional mounting brackets are available to help mount & secure your frame to the wall. These are ideal for larger boards where they add
more security over the factory installed hangers provided.

| Model        | Overall Size        | Useable Panel Size (Each Side) | Orientation | Ships Via | Shipping Wt |
|--------------|---------------------|--------------------------------|-------------|-----------|-------------|
| CBMBWPS-9612 | 96" Wide x 12" High | 46 1/2" Wide x 10" High        | Landscape   | Freight   | 16 LBS      |