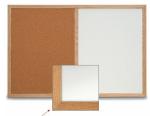

### Combo Board 24x60 Wood Framed Cork Bulletin Magnetic Marker Board (Open Face with Wood Trim)

1" Wide Wood Solid Oak Frame

# Product Details

- Overall Wood Combo Board Frame Size: 60" x 24"
   Wall display board divided into <u>TWO PANELS</u>
- Both panels are separated by a 1" wide wood matching divider
- PANEL # 1: Self sealing natural cork, laminated to sturdy fiberboard
- PANEL # 2: Durable White or Black Magnetic Porcelain Marker Board Surface
- · YOU CHOOSE which side the display board surface is positioned
- Frame Orientation: Portrait or Landscape
- Overall Combo Board Frame Depth: 3/4"
- Wood trim (<u>1" WIDE</u>) borders the combo board
   Available in (3) Wood Frame Finishes: Cherry, Light Oak, and Walnut
- Factory installed hangers placed on backside of display board
- Open Face combo board displays are for INDOOR use only