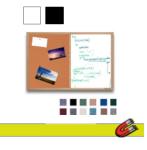

# Product Details

- Overall Wood Combo Board Frame Size: 60" x 24"
   Wall display board divided into <u>TWO PANELS</u>
- Both panels are separated by a 1" wide wood matching divider
- PANEL # 1: Self sealing natural cork, laminated to sturdy fiberboard
- PANEL # 2: Durable White or Black Magnetic Porcelain Marker Board Surface
- · YOU CHOOSE which side the display board surface is positioned
- Frame Orientation: Portrait or Landscape
- Overall Combo Board Frame Depth: 3/4"
- Wood trim (<u>1" WIDE</u>) borders the combo board
   Available in (3) Wood Frame Finishes: Cherry, Light Oak, and Walnut
- Factory installed hangers placed on backside of display board
- Open Face combo board displays are for INDOOR use only

#### Cork Board Ordering Options

- Fabric Covering over Cork bulletin board (see 10 colors below)
- Painted Corkboard Colors (see 4 colors below)
- Hard Plastic Push Pins: Clear or Multi-Color pins (100 per box)

#### Marker Board Ordering Options

- Dry/Wet Erase Display Board Colors: Available in White or Black
   Standard Marker Set (4 Colors):
- Wipes off Easily (Black, Blue, Green, Red)
- Fluorescent Marker Set (5 Colors):
- Wipes off Easily (Yellow, Pink, Blue, Green, White) • Dry Eraser & Spray Cleaner Combo: Soft pile, <u>the eraser</u> collects dust and marker residue. The pump <u>spray cleaner</u> removes glosting, grease, dirt, and stains with a clean dry cloth